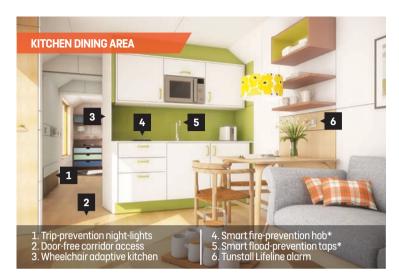

**Keeps your home safe, comfortable and prevents accidents becoming emergencies.**Helping seniors live independently for longer, even with the onset of dementia.

#### Flood Guard™

Unattended tap turn off (for bathroom & kitchen sinks)

### Appliance Guard™

Unattended appliance switch off (3 power sockets included)

#### Hob Guard™

Unattended hob switch off

## Entry Guard™

Monitors front door access & locking security

- Nestus Care Cottages<sup>™</sup> come pre-fitted with the standard bundle, further bundles can be added later to overcome the challenges of ageing.
- The system can integrate with your care provider e.g. for remote alarms.

# Climate Guard™

Automatic & remote heating control

#### Scald Guard™

Accurate hot water temperature control

# Trip Guard™

Adaptive lighting that brightens when the day darkens

# Appliance Guard™ extra

Extra intelligent power sockets

The system can be securely, remotely accessed to change settings, perform maintenance or view certain activity logs.