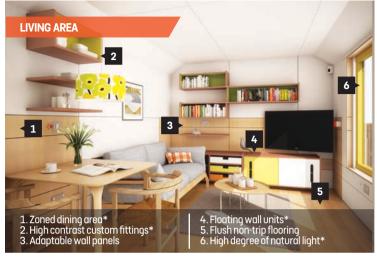

# Quality independent living without compromise

Tailored to your tastes

Close to your family

Premium quality fittings

Indoor / outdoor living

Super insulated structure

Space to entertain

Wifi connected

#### PREMIUM FITTINGS AS STANDARD

- Fitted kitchen and wet-room bathroom
- 'Wet' underfloor heating & instant on-demand hot water
- Scottish oak flooring throughout with non-slip wet room
- Double glazed windows & doors with smart locking fobs
- Low energy LED lights with automatic night lights
- Interior wall colours & finishes customised to your choice
- External finishes tailored to your tastes
- Installed fully plumbed, wired & connected to utility services
- · Internet connected with wifi throughout
- Tunstall Lifeline®: personal safety alarms pre-installed
- Nestus Guardian™: smart home and appliance control that prevents accidents and can integrate with a care provider.
- Nestus Chameleon™: interior walls and fittings that quickly adapt for disabled access.

#### **DESIGN FEATURES**

Robust construction to support dynamic loads up to 30kg.

High contrast coloured interiors to enhance view of stored items and trigger memory.

Integrated top rim to aid pick-up and prevent objects being accidentally knocked off.

Drawer and door cut-throughs to provide quick overview of stored items and easy opening even with arthritic fingers.

Rounded corners reduce chance of injury.

Featherlight opening doors and drawers with soft close, all metal, Austrian engineered hardware.

Modular, adaptable installation system for limitless layout options.

Wipe clean, easy to sterilise materials.