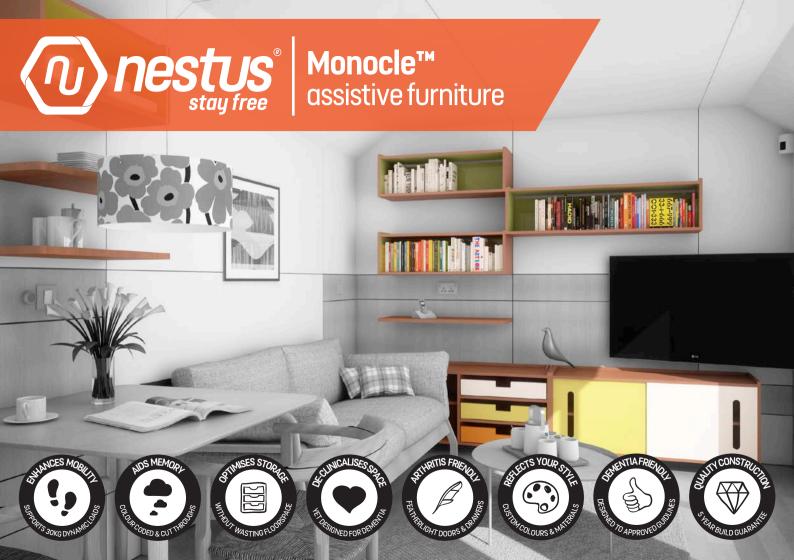

#### **OVERCOME DEMENTIA AND MOBILITY CHALLENGES IN STYLE**

The Nestus Monocle™ assistive furniture collection was conceived to help users overcome the challenges of dementia or restricted mobility, but styled for any home.

The collection has been developed in tandem with older adult groups in Edinburgh and follows the dementia guidelines from the Dementia Services Development Centre (DSDC), Stirling, to offer you a playful, quality engineered alternative to traditional utilitarian 'dementia' furniture.

d Together the pieces are designed to maximise your storage space without compromising living space in your Nestus Care Cottage™ and the modular form allows the pieces to be installed, arranged and rearranged in infinite possibilities.

Pieces can be purchased individually (min 5 pieces), per room or for an entire home and custom coloured to suit your tastes at no extra cost. Room packs are tailored to different Nestus Care Cottage™ sizes for fully mobile or wheelchair users. For best value choose a complete cottage pack. See separate full Nestus Monocle brochure for full details.

#### **DESIGN FEATURES**

Robust construction to support dynamic loads up to 30kg.

High contrast coloured interiors to enhance view of stored items and trigger memory.

Integrated top rim to aid pick-up and prevent objects being accidentally knocked off.

Drawer and door cut-throughs to provide quick overview of stored items and easy opening even with arthritic fingers.

Rounded corners reduce chance of injury.

Featherlight opening doors and drawers with soft close, all metal, Austrian engineered hardware.

Modular, adaptable installation system for limitless layout options.

Wipe clean, easy to sterilise materials.