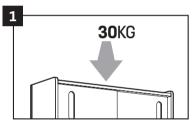

#### **DESIGN FEATURES**

Robust construction to support dynamic loads up to 30kg.

High contrast coloured interiors to enhance view of stored items and trigger memory.

Integrated top rim to aid pick-up and prevent objects being accidentally knocked off.