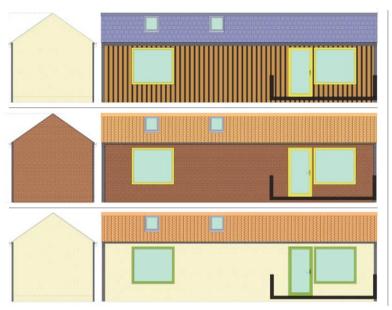

#### ALMOST UNLIMITED EXTERIOR FINISHES TO MATCH YOUR STYLE

#### ROOF:

Clay Pantiles, Slate, Profiled sheet metal.

#### WALLS:

Timber boarding / battens, Profiled sheet metal, Brick (burnt yellow terracotta, burnt orange terracotta, burnt blue terracotta), Render.