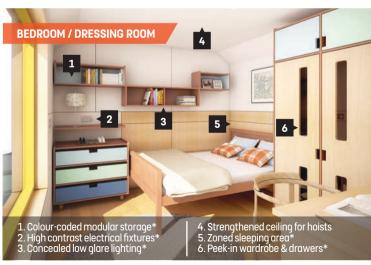

#### Features include:

- Nestus Guardian™: smart home and appliance control that prevents accidents and can integrate with a care provider.
- Nestus Chameleon™: interior walls and fittings that quickly adapt for disabled access.
- Nestus Monocle™: assistive furniture that helps overcome dementia and mobility challenges.

#### PREMIUM FITTINGS AS STANDARD

- Fitted kitchen and wet-room bathroom
- 'Wet' underfloor heating & instant on-demand hot water
- Scottish oak flooring throughout with non-slip wet room
- Double glazed windows & doors with smart locking fobs
- Low energy LED lights with automatic night lights
- Interior wall colours & finishes customised to your choice
- External finishes tailored to your tastes
- Installed fully plumbed, wired & connected to utility services
- · Internet connected with wifi throughout
- Tunstall Lifeline®: personal safety alarms pre-installed
- Nestus Guardian™: smart home and appliance control that prevents accidents and can integrate with a care provider.
- Nestus Chameleon™: interior walls and fittings that quickly adapt for disabled access.