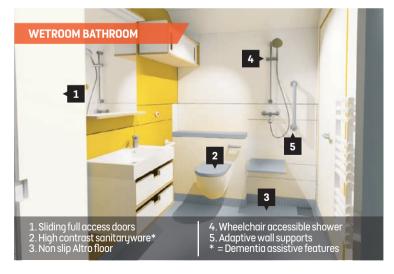

#### PREMIUM FITTINGS AS STANDARD

- Fitted kitchen and wet-room bathroom
- 'Wet' underfloor heating & instant on-demand hot water
- Scottish oak flooring throughout with non-slip wet room
- Double glazed windows & doors with smart locking fobs
- Low energy LED lights with automatic night lights
- Interior wall colours & finishes customised to your choice
- External finishes tailored to your tastes
- Installed fully plumbed, wired & connected to utility services
- · Internet connected with wifi throughout
- Tunstall Lifeline®: personal safety alarms pre-installed
- Nestus Guardian™: smart home and appliance control that prevents accidents and can integrate with a care provider.
- Nestus Chameleon™: interior walls and fittings that quickly adapt for disabled access.