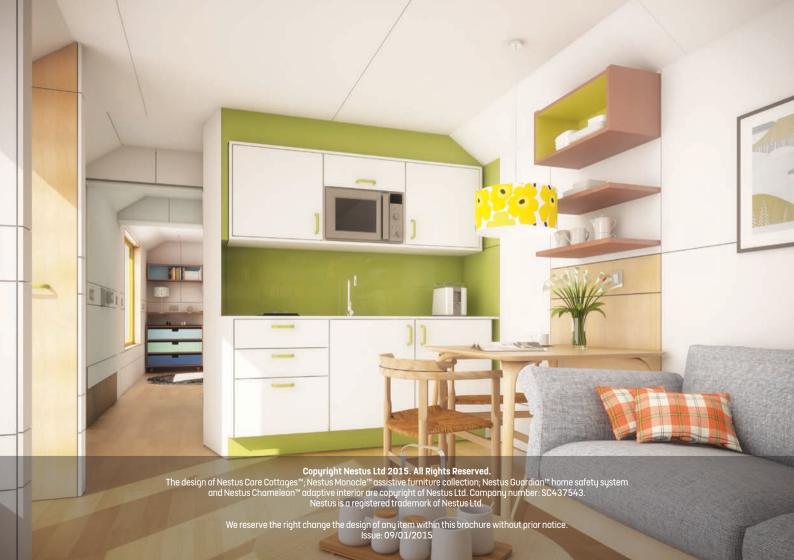

#### PREMIUM FITTINGS AS STANDARD

- Fitted kitchen and wet-room bathroom
- 'Wet' underfloor heating & instant on-demand hot water
- Scottish oak flooring throughout with non-slip wet room
- Double glazed windows & doors with smart locking fobs
- Low energy LED lights with automatic night lights
- Interior wall colours & finishes customised to your choice
- External finishes tailored to your tastes
- Installed fully plumbed, wired & connected to utility services
- · Internet connected with wifi throughout
- Tunstall Lifeline®: personal safety alarms pre-installed
- Nestus Guardian™: smart home and appliance control that prevents accidents and can integrate with a care provider.
- Nestus Chameleon™: interior walls and fittings that quickly adapt for disabled access.

#### YOUR CHOICE OF FINISHES

#### INTERIOR:

Birch or Cherry wall panels with matt colour highlights (from the RAL colour range).