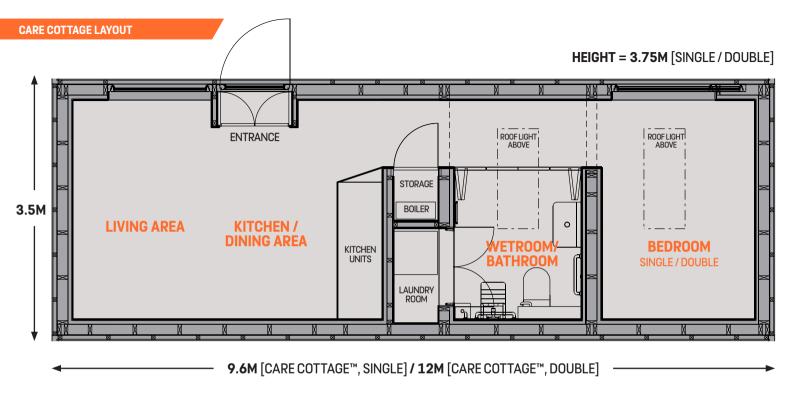

#### **2 SMART SIZES TO SUIT YOUR FAMILY**

We offer 2 standard Care Cottage models:

- The Nestus Care Cottage™, Double is perfect for larger gardens, featuring a spacious double bedroom and extended kitchen dining area.
- The Nestus Care Cottage™, Single is ideal for smaller gardens, featuring a single bedroom and breakfast bar dining.

Both Cottages come with the option of an integrated decking-patio creating a seamless indoor/ outdoor living experience.

We can also add an extra bedroom to either cottage model for overnight guests or live-in carers as desired.