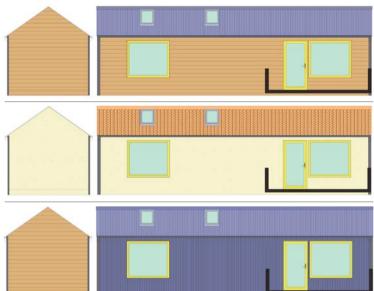

#### ALMOST UNLIMITED EXTERIOR FINISHES TO MATCH YOUR STYLE

#### ROOF:

Clay Pantiles, Slate, Profiled sheet metal.

#### WALLS:

Timber boarding / battens, Profiled sheet metal, Brick (burnt yellow terracotta, burnt orange terracotta, burnt blue terracotta), Render.