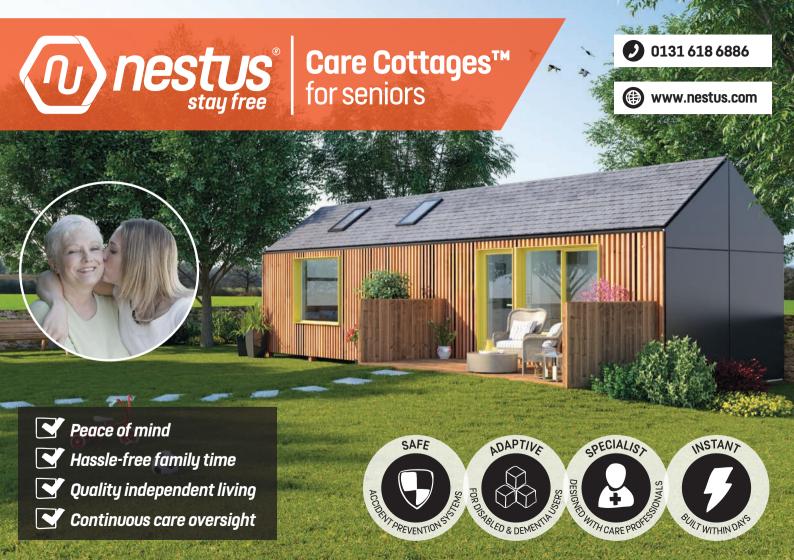

Nestus Care Cottages™ are built in your garden within days, providing safe, quality independent-living for parents or elderly relatives.

Why would you choose to live in a care home instead?

#### **DESIGNED BY PROFESSIONALS**

Designed and tested in collaboration with care professionals, each Care Cottage™ weaves together independent living support, safety monitoring and recreational facilities, empowering seniors to help themselves.

#### Features include:

- Nestus Guardian™: smart home and appliance control that prevents accidents and can integrate with a care provider.
- Nestus Chameleon™: interior walls and fittings that quickly adapt for disabled access.
- Nestus Monocle™: assistive furniture that helps overcome dementia and mobility challenges.